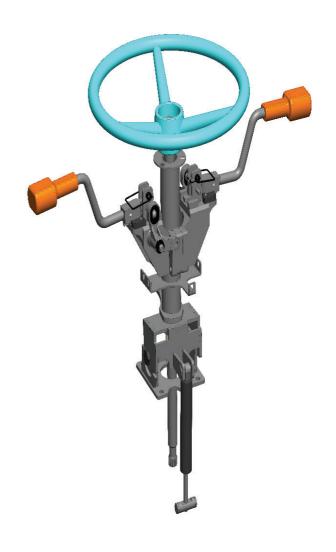

# **Steering Systems**

Tilting and telescoping
Single lever adjustable
Configurable to customers'
specific application
Moduler cluster and switch board
Tested and validated for

- -Durablity
- -Extreme load
- -Environment
- -Vibration