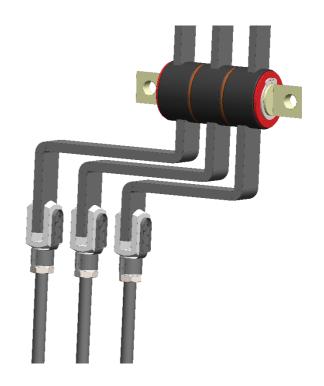

# Control Cables and clevises

**Forrk Clevises** 

Ball joints
Ball studs
Rod ends
Rod assemblies
Control cables
Linking elements
Special parts

MAYASA is an OEM driven company for customized control systems for almost every application in the industry